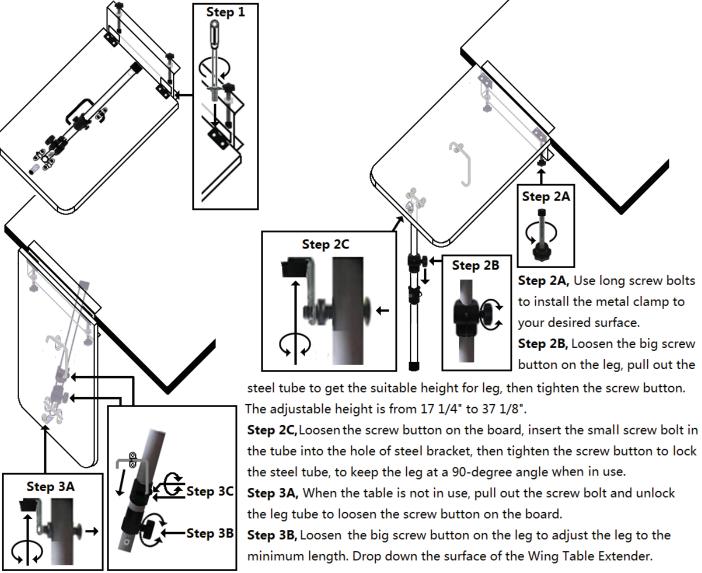

Step 1, Use 4 pcs of 6\*10 sized screws to install the hinges onto the bottom of the table.

**Step 3C**, Loosen the small screw button on the leg, move the plastic fixing hoop to the suitable position, then insert the steel wire into the hole on the plastic hoop. Tighten the small screw button to fix it.